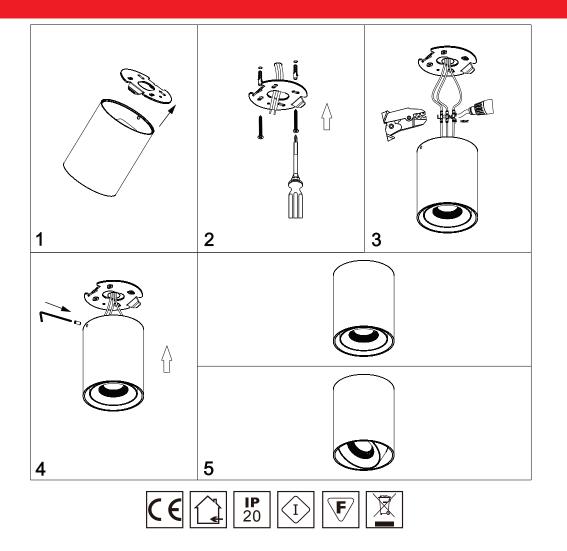

## KANO 836 930 B INSTALLATION INSTRUCTION — Ceiling Surface Light

## WARNING!

Confirm the correct connection method, incorrect connection can lead to improper work, and even damage. If install wrong, it may fall off. Refer to installation instruction for installing.

- **1.** The installation must be done in strict accordance with the instruction.
- 2. Please don't install the lighting in easily damaged, deformed, unsteady ceiling.
- 3. Please make sure you have cut off the power supply before install, changing or clearing the lamp.
- 4. Please make sure there is no component loose.
- 5. LAMPIA has the right to the interpretation of the installation instructions.
- 6. Customed made by LAMPIA.
- 7. LAMPIA s.r.o. Chmelniky 38, 040 16 Kosice, Slovak republic Mobile: + 421 905 549 345 E-mail: lampia@lampia.com Website: www.lampiatech.com