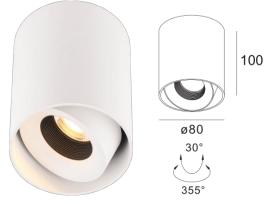

## KANO 836 930 B INSTALLATION INSTRUCTION — Ceiling Surface Light

## WARNING!

Confirm the correct connection method, incorrect connection can lead to improper work, and even damage. If install wrong, it may fall off. Refer to installation instruction for installing.





- **1.** The installation must be done in strict accordance with the instruction.
- 2. Please don't install the lighting in easily damaged, deformed, unsteady ceiling.
- 3. Please make sure you have cut off the power supply before install, changing or clearing the lamp.
- 4. Please make sure there is no component loose.
- 5. LAMPIA has the right to the interpretation of the installation instructions.
- 6. Customed made by LAMPIA.
- 7. LAMPIA s.r.o. Chmelniky 38, 040 16 Kosice, Slovak republic Mobile: + 421 905 549 345 E-mail: lampia@lampia.com Website: www.lampiatech.com