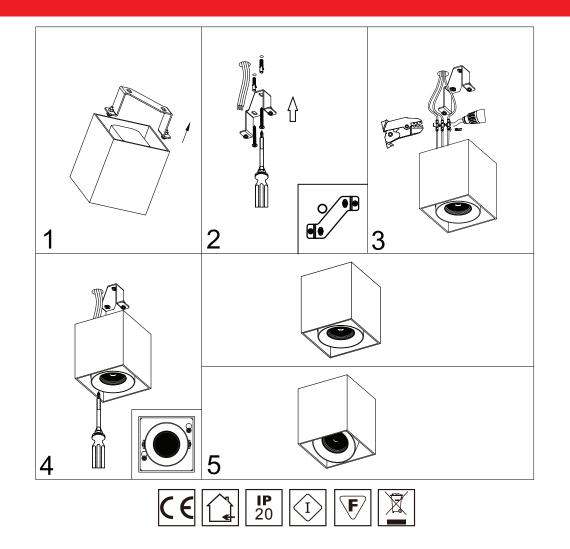

## KIDO 836 930B INSTALLATION INSTRUCTION — Ceiling Surface Light

## WARNING!

Confirm the correct connection method, incorrect connection can lead to improper work, and even damage. If install wrong, it may fall off. Refer to installation instruction for installing.

- **1.** The installation must be done in strict accordance with the instruction.
- 2. Please don't install the lighting in easily damaged, deformed, unsteady ceiling.
- 3. Please make sure you have cut off the power supply before install, changing or clearing the lamp.
- 4. Please make sure there is no component loose.
- 5. LAMPIA has the right to the interpretation of the installation instructions.
- 6. Customed made by LAMPIA.
- 7. LAMPIA s.r.o.
  Chmelniky 38,
  040 16 Kosice,
  Slovak republic
  Mobile: + 421 905 549 345
  E-mail: lampia@lampia.com
  Website: www.lampiatech.com