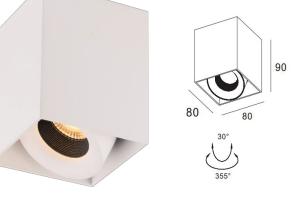

## KIDO 836 930B INSTALLATION INSTRUCTION — Ceiling Surface Light

## WARNING!

Confirm the correct connection method, incorrect connection can lead to improper work, and even damage. If install wrong, it may fall off. Refer to installation instruction for installing.





- **1.** The installation must be done in strict accordance with the instruction.
- 2. Please don't install the lighting in easily damaged, deformed, unsteady ceiling.
- 3. Please make sure you have cut off the power supply before install, changing or clearing the lamp.
- 4. Please make sure there is no component loose.
- 5. LAMPIA has the right to the interpretation of the installation instructions.
- 6. Customed made by LAMPIA.
- 7. LAMPIA s.r.o.
  Chmelniky 38,
  040 16 Kosice,
  Slovak republic
  Mobile: + 421 905 549 345
  E-mail: lampia@lampia.com
  Website: www.lampiatech.com