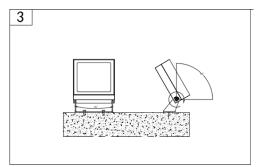

### IV. Installation Instructions

- 1. According to step 12, use screws to fix the bottom on the mountings surface.
- 2. According to step ②, adjust the bracket as your project needed.

3. Notes: The fixture must get reliable connection with the mounting surface, any screws in the lamps should not be arbitrarily loosed. There is no special requirement on the installation direction.