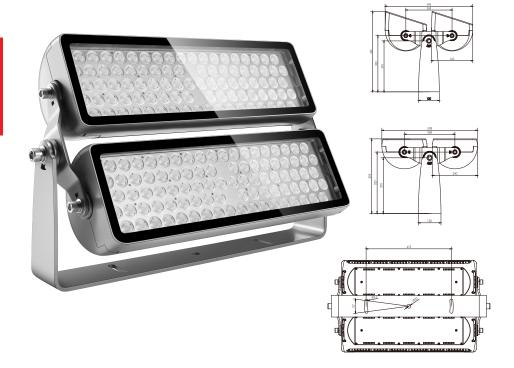

#### I. Product introduction:

- The fixture is LED luminaire.
- Surface/Wall installation method.
- ADC12 Die-casting aluminum, High-intensity tempered glass, PMMA optical lens, Reflector, Silicone waterproof sealed
- Isolated space for PCB and diver keeps rapid and stable the heat dissipation.
- Ingress production is IP66
- Electrical class: Class

### V. Technical specification

| Model series                     | Model NO                                                                            | Color  | Power(W) | Lumen (lm)   | Kelvin(K)                      | CRI             | IP            | VAC(input)/<br>VDC   |  |  |
|----------------------------------|-------------------------------------------------------------------------------------|--------|----------|--------------|--------------------------------|-----------------|---------------|----------------------|--|--|
| SOKAR DOUBLE720 (Single color)   | SOKAR DOUBLE720 827                                                                 | GR/RAL | 720W     | 64800-100800 | 2700K                          | CRI80/<br>CRI90 | IP66/<br>IK08 | 220-240VAC/<br>24VDC |  |  |
|                                  | SOKAR DOUBLE720 830                                                                 | GR/RAL | 720W     | 72000-109440 | 3000K                          | CRI80/<br>CRI90 | IP66/<br>IK09 | 220-240VAC/<br>24VDC |  |  |
|                                  | SOKAR DOUBLE720 840                                                                 | GR/RAL | 720W     | 79200-119520 | 4000K                          | CRI80/<br>CRI90 | IP66/<br>IK10 | 220-240VAC/<br>24VDC |  |  |
| SOKAR DOUBLE720<br>(Multi color) | SOKAR DOUBLE720CCT 82765                                                            | GR/RAL | 720W     |              | 2700K-6500K                    | CRI80/<br>CRI90 | IP66/<br>IK10 | 220-240VAC/<br>24VDC |  |  |
|                                  | SOKAR DOUBLE720R/G/B                                                                | GR/RAL | 720W     |              | RED/GREEN/BLUE                 |                 | IP66/<br>IK10 | 220-240VAC/<br>24VDC |  |  |
|                                  | SOKAR DOUBLE720RGB                                                                  | GR/RAL | 720W     |              | RGB                            |                 | IP66/<br>IK10 | 220-240VAC/<br>24VDC |  |  |
|                                  | SOKAR DOUBLE720RGBW 8XX                                                             | GR/RAL | 720W     |              | RGBW (W-2700K,<br>3000K,4000K) | CRI80/<br>CRI90 | IP66/<br>IK10 | 220-240VAC/<br>24VDC |  |  |
| Angle                            | 2,5°/6°/12°/20°/30°/40°/60°/90°/10x70°/15x60°/Custom                                |        |          |              |                                |                 |               |                      |  |  |
| Type of dimming                  | TUYA, RF, Bluetooth, DMX, 0/1-10V, PWM, TRIAC, SMART, Casambi, Zigbee, DALI, Custom |        |          |              |                                |                 |               |                      |  |  |
| Glare protection                 | on Honeycomb grill, Anti-glare shield, Custom                                       |        |          |              |                                |                 |               |                      |  |  |