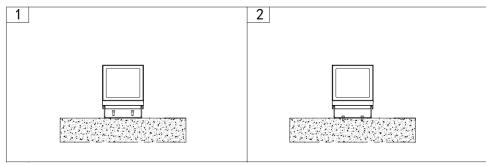

### IV. Installation Instructions

- 1. According to step 12, use screws to fix the bottom on the mountings surface.
- 2. According to step ②, adjust the bracket as your project needed.

3. Notes: The fixture must get reliable connection with the mounting surface, any screws in the lamps should not be arbitrarily loosed. There is no special requirement on the installation direction.