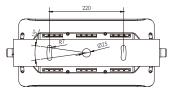

#### IV. Installation Instructions

1. According to step ①②, use screws to fix the bottom on the mountings surface.

2. According to step ②, adjust the bracket as your project needed.

3. **Notes:** The fixture must get reliable connection with the mounting surface, any screws in the lamps should not be arbitrarily loosed. There is no special requirement on the installation direction.

### V. Technical specification

| Model series                 | Model NO                                                                            | Color  | Power(W) | Lumen(lm)   | Kelvin(K)                      | CRI             | IP            | VAC(input)/<br>VDC   | ۱ ا |  |
|------------------------------|-------------------------------------------------------------------------------------|--------|----------|-------------|--------------------------------|-----------------|---------------|----------------------|-----|--|
| SOKAR M150<br>(Single color) | SOKAR M150 827                                                                      | GR/RAL | 150W     | 13500-21000 | 2700K                          | CRI80/<br>CRI90 | IP66/<br>IK08 | 220-240VAC/<br>24VDC | 1   |  |
|                              | SOKAR M150 830                                                                      | GR/RAL | 150W     | 15000-22800 | 3000K                          | CRI80/<br>CRI90 | IP66/<br>IK09 | 220-240VAC/<br>24VDC |     |  |
|                              | SOKAR M150 840                                                                      | GR/RAL | 150W     | 16500-24900 | 4000K                          | CRI80/<br>CRI90 | IP66/<br>IK10 | 220-240VAC/<br>24VDC |     |  |
| SOKAR M150<br>(Multi color)  | SOKAR M150 82765                                                                    | GR/RAL | 150W     |             | 2700K-6500K                    | CRI80/<br>CRI90 | IP66/<br>IK10 | 220-240VAC/<br>24VDC |     |  |
|                              | SOKAR M150 R/G/B                                                                    | GR/RAL | 150W     |             | RED/GREEN/BLUE                 |                 | IP66/<br>IK10 | 220-240VAC/<br>24VDC |     |  |
|                              | SOKAR M150 RGB                                                                      | GR/RAL | 150W     |             | RGB                            |                 | IP66/<br>IK10 | 220-240VAC/<br>24VDC |     |  |
|                              | SOKAR M150 RGBW 8XX                                                                 | GR/RAL | 150W     |             | RGBW (W-2700K,<br>3000K,4000K) | CRI80/<br>CRI90 | IP66/<br>IK10 | 220-240VAC/<br>24VDC | ,   |  |
| Angle                        | 2,5°/6°/12°/20°/30°/40°/60°/90°/10x70°/15x60°/Custom                                |        |          |             |                                |                 |               |                      |     |  |
| Type of dimming              | TUYA, RF, Bluetooth, DMX, 0/1-10V, PWM, TRIAC, SMART, Casambi, Zigbee, DALI, Custom |        |          |             |                                |                 |               |                      |     |  |
| Glare protection             | Honeycomb grill, Anti-glare shield, Custom                                          |        |          |             |                                |                 |               |                      |     |  |