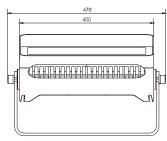

#### IV. Installation Instructions

1. According to step ①②, use screws to fix the bottom on the mountings surface.

2. According to step ②, adjust the bracket as your project needed.

3. **Notes:** The fixture must get reliable connection with the mounting surface, any screws in the lamps should not be arbitrarily loosed. There is no special requirement on the installation direction.

### V. Technical specification

| Model series                 | Model NO                                                                            | Color  | Power(W) | Lumen(lm)   | Kelvin(K)                      | CRI             | IP            | VAC(input)/<br>VDC   | ۱ ا |  |
|------------------------------|-------------------------------------------------------------------------------------|--------|----------|-------------|--------------------------------|-----------------|---------------|----------------------|-----|--|
| SOKAR M150<br>(Single color) | SOKAR M150 827                                                                      | GR/RAL | 150W     | 13500-21000 | 2700K                          | CRI80/<br>CRI90 | IP66/<br>IK08 | 220-240VAC/<br>24VDC | 1   |  |
|                              | SOKAR M150 830                                                                      | GR/RAL | 150W     | 15000-22800 | 3000K                          | CRI80/<br>CRI90 | IP66/<br>IK09 | 220-240VAC/<br>24VDC |     |  |
|                              | SOKAR M150 840                                                                      | GR/RAL | 150W     | 16500-24900 | 4000K                          | CRI80/<br>CRI90 | IP66/<br>IK10 | 220-240VAC/<br>24VDC |     |  |
| SOKAR M150<br>(Multi color)  | SOKAR M150 82765                                                                    | GR/RAL | 150W     |             | 2700K-6500K                    | CRI80/<br>CRI90 | IP66/<br>IK10 | 220-240VAC/<br>24VDC |     |  |
|                              | SOKAR M150 R/G/B                                                                    | GR/RAL | 150W     |             | RED/GREEN/BLUE                 |                 | IP66/<br>IK10 | 220-240VAC/<br>24VDC |     |  |
|                              | SOKAR M150 RGB                                                                      | GR/RAL | 150W     |             | RGB                            |                 | IP66/<br>IK10 | 220-240VAC/<br>24VDC |     |  |
|                              | SOKAR M150 RGBW 8XX                                                                 | GR/RAL | 150W     |             | RGBW (W-2700K,<br>3000K,4000K) | CRI80/<br>CRI90 | IP66/<br>IK10 | 220-240VAC/<br>24VDC | ,   |  |
| Angle                        | 2,5°/6°/12°/20°/30°/40°/60°/90°/10x70°/15x60°/Custom                                |        |          |             |                                |                 |               |                      |     |  |
| Type of dimming              | TUYA, RF, Bluetooth, DMX, 0/1-10V, PWM, TRIAC, SMART, Casambi, Zigbee, DALI, Custom |        |          |             |                                |                 |               |                      |     |  |
| Glare protection             | Honeycomb grill, Anti-glare shield, Custom                                          |        |          |             |                                |                 |               |                      |     |  |