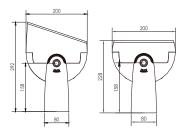

#### IV. Installation Instructions

1. According to step ①②, use screws to fix the bottom on the mountings surface.

2. According to step ②, adjust the bracket as your project needed.

3. **Notes:** The fixture must get reliable connection with the mounting surface, any screws in the lamps should not be arbitrarily loosed. There is no special requirement on the installation direction.

### V. Technical specification

| Model series                 | Model NO                                                                            | Color  | Power(W) | Lumen(lm)   | Kelvin(K)                      | CRI             | IP            | VAC(input)/<br>VDC   | ۱ ا |  |
|------------------------------|-------------------------------------------------------------------------------------|--------|----------|-------------|--------------------------------|-----------------|---------------|----------------------|-----|--|
| SOKAR M150<br>(Single color) | SOKAR M150 827                                                                      | GR/RAL | 150W     | 13500-21000 | 2700K                          | CRI80/<br>CRI90 | IP66/<br>IK08 | 220-240VAC/<br>24VDC | 1   |  |
|                              | SOKAR M150 830                                                                      | GR/RAL | 150W     | 15000-22800 | 3000K                          | CRI80/<br>CRI90 | IP66/<br>IK09 | 220-240VAC/<br>24VDC |     |  |
|                              | SOKAR M150 840                                                                      | GR/RAL | 150W     | 16500-24900 | 4000K                          | CRI80/<br>CRI90 | IP66/<br>IK10 | 220-240VAC/<br>24VDC |     |  |
| SOKAR M150<br>(Multi color)  | SOKAR M150 82765                                                                    | GR/RAL | 150W     |             | 2700K-6500K                    | CRI80/<br>CRI90 | IP66/<br>IK10 | 220-240VAC/<br>24VDC |     |  |
|                              | SOKAR M150 R/G/B                                                                    | GR/RAL | 150W     |             | RED/GREEN/BLUE                 |                 | IP66/<br>IK10 | 220-240VAC/<br>24VDC |     |  |
|                              | SOKAR M150 RGB                                                                      | GR/RAL | 150W     |             | RGB                            |                 | IP66/<br>IK10 | 220-240VAC/<br>24VDC |     |  |
|                              | SOKAR M150 RGBW 8XX                                                                 | GR/RAL | 150W     |             | RGBW (W-2700K,<br>3000K,4000K) | CRI80/<br>CRI90 | IP66/<br>IK10 | 220-240VAC/<br>24VDC | ,   |  |
| Angle                        | 2,5°/6°/12°/20°/30°/40°/60°/90°/10x70°/15x60°/Custom                                |        |          |             |                                |                 |               |                      |     |  |
| Type of dimming              | TUYA, RF, Bluetooth, DMX, 0/1-10V, PWM, TRIAC, SMART, Casambi, Zigbee, DALI, Custom |        |          |             |                                |                 |               |                      |     |  |
| Glare protection             | Honeycomb grill, Anti-glare shield, Custom                                          |        |          |             |                                |                 |               |                      |     |  |