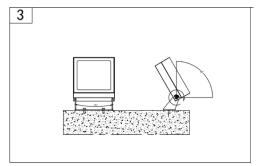

#### IV. Installation Instructions

1. According to step ①②, use screws to fix the bottom on the mountings surface.

2. According to step ②, adjust the bracket as your project needed.

3. **Notes:** The fixture must get reliable connection with the mounting surface, any screws in the lamps should not be arbitrarily loosed. There is no special requirement on the installation direction.