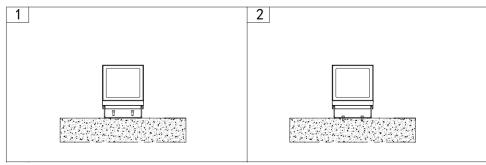

#### IV. Installation Instructions

1. According to step ①②, use screws to fix the bottom on the mountings surface.

2. According to step ②, adjust the bracket as your project needed.

3. **Notes:** The fixture must get reliable connection with the mounting surface, any screws in the lamps should not be arbitrarily loosed. There is no special requirement on the installation direction.