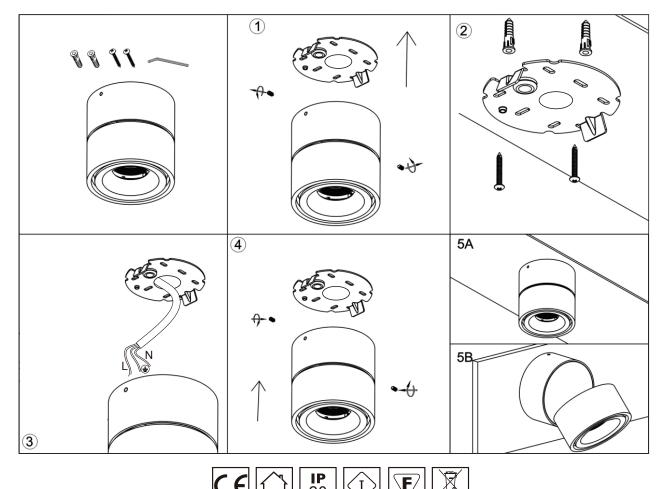

## SARNO 1036 930 W INSTALLATION INSTRUCTION — LAMPIA tech

Ceiling Surface Light

LED adjustable light

## WARNING!

Confirm the correct connection method, incorrect connection can lead to improper work, and even damage. If install wrong, it may fall off. Refer to installation instruction for installing.

- **1.** The installation must be done in strict accordance with the instruction.
- 2. Please don't install the lighting in easily damaged, deformed, unsteady ceiling.
- 3. Please make sure you have cut off the power supply before install, changing or clearing the lamp.
- 4. Please make sure there is no component loose.
- 5. LAMPIA has the right to the interpretation of the installation instructions.
- 6. Customed made by LAMPIA.
- 7. LAMPIA s.r.o. Chmelniky 38, 040 16 Kosice, **Slovak republic** Mobile: + 421 905 549 345 E-mail: lampia@lampia.com Website: www.lampiatech.com