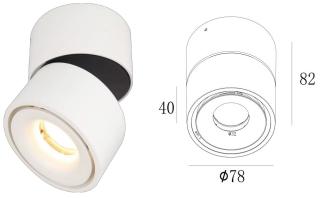

## SARNO 1036 930 W INSTALLATION INSTRUCTION — LAMPIA tech

Ceiling Surface Light

LED adjustable light